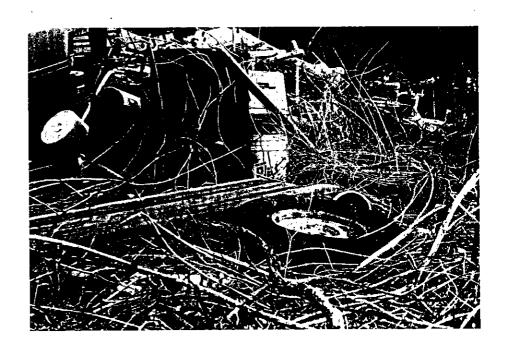

In an area west of an abandoned mobile home (Site Sketch Area A), I observed open dumped waste that included, but was not limited to: dimensional lumber, scrap metal, metal items, plastic items, metal barrels, plywood, plastic jugs and containers and an air conditioner (Photos #1 - #5, Site Sketch Area A).

I observed that the mobile home continued to appear abandoned and was damaged so that the contents were exposed to weathering (Photos #6, #9 & #10, Site Sketch).

To the east of the abandoned mobile home I observed waste that included, but was not limited to: metal barrels, a water heater, waste tires, dimensional lumber, a window, metal siding and wire fencing (Photos #7 & #8, Site Sketch Area B).