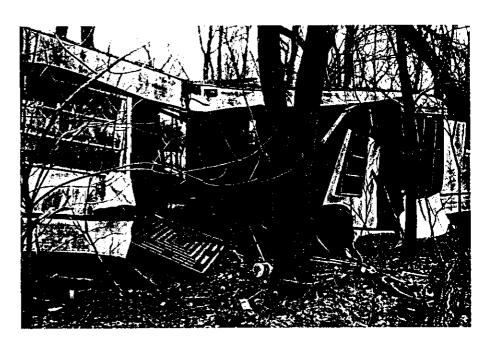

I observed that the mobile home continued to appear abandoned and was damaged so that the contents were exposed to weathering (Photos #6, #9 & #10, Site Sketch).

To the east of the abandoned mobile home I observed waste that included, but was not limited to: metal barrels, a water heater, waste tires, dimensional lumber, a window, metal siding and wire fencing (Photos #7 & #8, Site Sketch Area B).

To the north of the mobile home I observed waste piles that included but were not limited to: dimensional lumber, furniture, cardboard, metal items and plastic items (Photos #11 & #12, Site Sketch Area C).