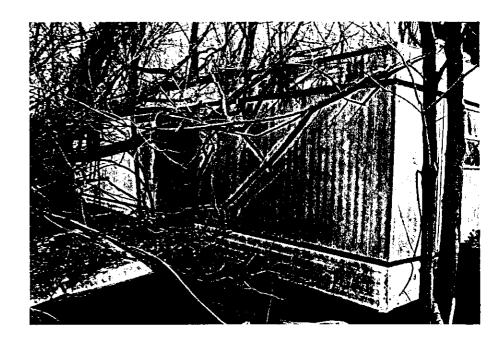

I observed that the mobile home continued to appear abandoned and was damaged so that the contents were exposed to weathering (Photos #6, #9 & #10, Site Sketch).

To the east of the abandoned mobile home I observed waste that included, but was not limited to: metal barrels, a water heater, waste tires, dimensional lumber, a window, metal siding and wire fencing (Photos #7 & #8, Site Sketch Area B).