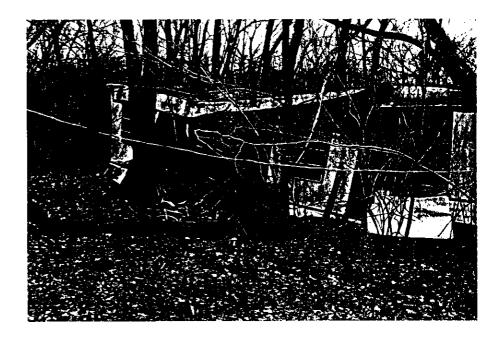

In an area west of an abandoned mobile home (Site Sketch Area A), I observed open dumped waste that included, but was not limited to: dimensional lumber, scrap metal, metal items, plastic items, metal barrels, plywood, plastic jugs and containers and an air conditioner (Photos #1 - #5, Site Sketch Area A).

I observed that the mobile home continued to appear abandoned and was damaged so that the contents were exposed to weathering (Photos #6, #9 & #10, Site Sketch).

To the east of the abandoned mobile home I observed waste that included, but was not limited to: metal barrels, a water heater, waste tires, dimensional lumber, a window, metal siding and wire fencing (Photos #7 & #8, Site Sketch Area B).