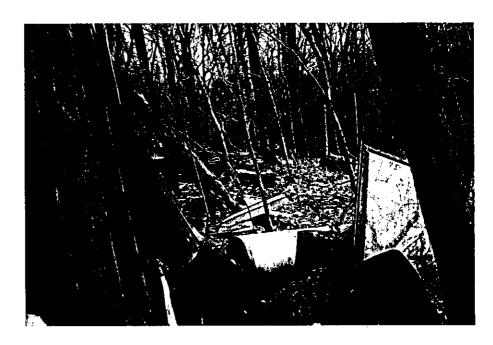

According to the Jackson County Assessor's Office, the site is owned by Bob Osinga.

I arrived at the site and from South Jungle Road, a public roadway, observed waste that continued to be open dumped (Photo #1, Site Sketch Area A). The waste appeared unsightly and unorganized. I then entered the site to continue my inspection.

In an area west of an abandoned mobile home (Site Sketch Area A), I observed open dumped waste that included, but was not limited to: dimensional lumber, scrap metal, metal items, plastic items, metal barrels, plywood, plastic jugs and containers and an air conditioner (Photos #1 - #5, Site Sketch Area A).