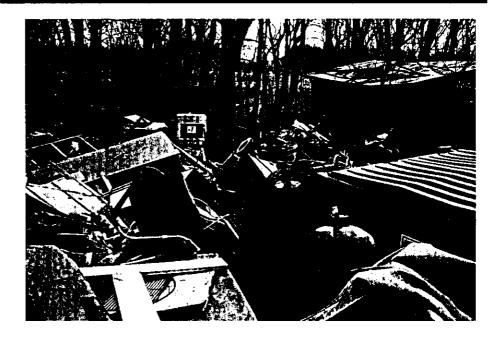

I observed that the mobile home continued to appear abandoned and was damaged so that the contents were exposed to weathering (Photos #6, #9 & #10, Site Sketch).

To the east of the abandoned mobile home I observed waste that included, but was not limited to: metal barrels, a water heater, waste tires, dimensional lumber, a window, metal siding and wire fencing (Photos #7 & #8, Site Sketch Area B).

To the north of the mobile home I observed waste piles that included but were not limited to: dimensional lumber, furniture, cardboard, metal items and plastic items (Photos #11 & #12, Site Sketch Area C).