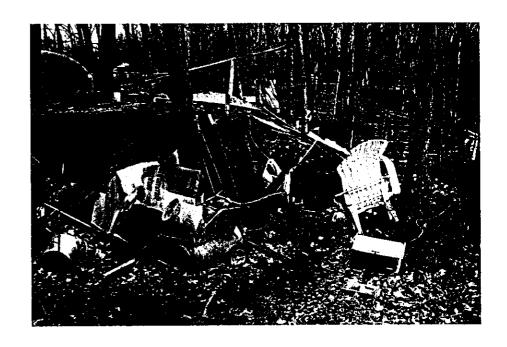

In an area west of an abandoned mobile home (Site Sketch Area A), I observed open dumped waste that included, but was not limited to: dimensional lumber, scrap metal, metal items, plastic items, metal barrels, plywood, plastic jugs and containers and an air conditioner (Photos #1 - #5, Site Sketch Area A).

I observed that the mobile home continued to appear abandoned and was damaged so that the contents were exposed to weathering (Photos #6, #9 & #10, Site Sketch).

To the east of the abandoned mobile home I observed waste that included, but was not limited to: metal barrels, a water heater, waste tires, dimensional lumber, a window, metal siding and wire fencing (Photos #7 & #8, Site Sketch Area B).

To the north of the mobile home I observed waste piles that included but were not limited to: dimensional lumber, furniture, cardboard, metal items and plastic items (Photos #11 & #12, Site Sketch Area C).