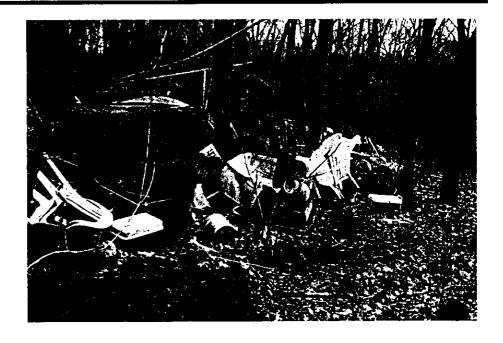

To the north of the mobile home I observed waste piles that included but were not limited to: dimensional lumber, furniture, cardboard, metal items and plastic items (Photos #11 & #12, Site Sketch Area C).

Page 2 077 810 5047 Murphysboro / Bob Osinga January 9, 2007

I walked south to an area west of a small shed (Site Sketch, Shed B), and observed a lead acid battery and a waste tire that had been open dumped (Photos #13 & #14, Site Sketch Area D).