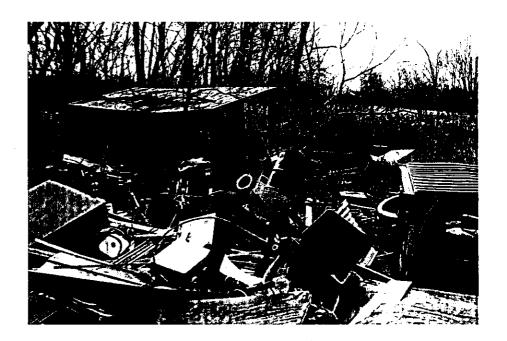

According to the Jackson County Assessor's Office, the site is owned by Bob Osinga.

I arrived at the site and from South Jungle Road, a public roadway, observed waste that continued to be open dumped (Photo #1, Site Sketch Area A). The waste appeared unsightly and unorganized. I then entered the site to continue my inspection.

In an area west of an abandoned mobile home (Site Sketch Area A), I observed open dumped waste that included, but was not limited to: dimensional lumber, scrap metal, metal items, plastic items, metal barrels, plywood, plastic jugs and containers and an air conditioner (Photos #1 - #5, Site Sketch Area A).

I observed that the mobile home continued to appear abandoned and was damaged so that the contents were exposed to weathering (Photos #6, #9 & #10, Site Sketch).

To the east of the abandoned mobile home I observed waste that included, but was not limited to: metal barrels, a water heater, waste tires, dimensional lumber, a window, metal siding and wire fencing (Photos #7 & #8, Site Sketch Area B).