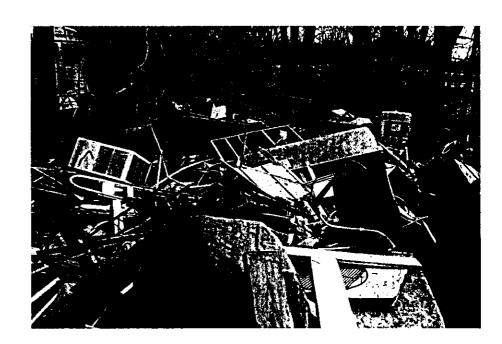

In an area west of an abandoned mobile home (Site Sketch Area A), I observed open dumped waste that included, but was not limited to: dimensional lumber, scrap metal, metal items, plastic items, metal barrels, plywood, plastic jugs and containers and an air conditioner (Photos #1 - #5, Site Sketch Area A).

I observed that the mobile home continued to appear abandoned and was damaged so that the contents were exposed to weathering (Photos #6, #9 & #10, Site Sketch).

To the east of the abandoned mobile home I observed waste that included, but was not limited to: metal barrels, a water heater, waste tires, dimensional lumber, a window, metal siding and wire fencing (Photos #7 & #8, Site Sketch Area B).