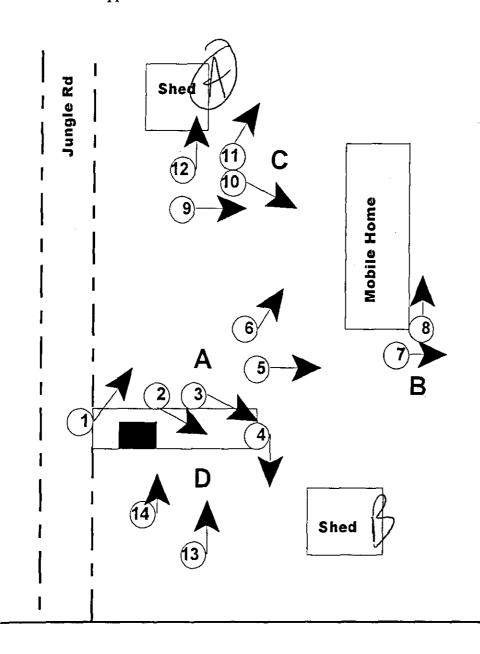

# OPEN DUMP INSPECTION SITE SKETCH

Date Of Inspection: January 9, 2007

Inspector: Don Terry

Site Code: 077 810 5047

County: Jackson

Site Name:

Murphysboro / Bob Osinga

**Time:** 9:19 am - 9:30 am

Not Drawn to Scale

All Locations Are Approximate

O Indicates Approximate Location & Direction of Photos

According to the Jackson County Assessor's Office, the site is owned by Bob Osinga.

I arrived at the site and from South Jungle Road, a public roadway, observed waste that continued to be open dumped (Photo #1, Site Sketch Area A). The waste appeared unsightly and unorganized. I then entered the site to continue my inspection.

In an area west of an abandoned mobile home (Site Sketch Area A), I observed open dumped waste that included, but was not limited to: dimensional lumber, scrap metal, metal items, plastic items, metal barrels, plywood, plastic jugs and containers and an air conditioner (Photos #1 - #5, Site Sketch Area A).

I observed that the mobile home continued to appear abandoned and was damaged so that the contents were exposed to weathering (Photos #6, #9 & #10, Site Sketch).

To the east of the abandoned mobile home I observed waste that included, but was not limited to: metal barrels, a water heater, waste tires, dimensional lumber, a window, metal siding and wire fencing (Photos #7 & #8, Site Sketch Area B).

To the north of the mobile home I observed waste piles that included but were not limited to: dimensional lumber, furniture, cardboard, metal items and plastic items (Photos #11 & #12, Site Sketch Area C).

Page 2 077 810 5047 Murphysboro / Bob Osinga January 9, 2007

I walked south to an area west of a small shed (Site Sketch, Shed B), and observed a lead acid battery and a waste tire that had been open dumped (Photos #13 & #14, Site Sketch Area D).