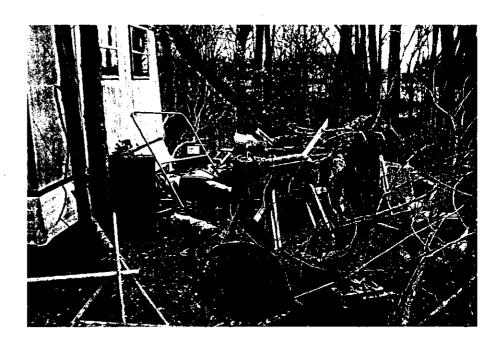

I observed that the mobile home continued to appear abandoned and was damaged so that the contents were exposed to weathering (Photos #6, #9 & #10, Site Sketch).

To the east of the abandoned mobile home I observed waste that included, but was not limited to: metal barrels, a water heater, waste tires, dimensional lumber, a window, metal siding and wire fencing (Photos #7 & #8, Site Sketch Area B).

To the north of the mobile home I observed waste piles that included but were not limited to: dimensional lumber, furniture, cardboard, metal items and plastic items (Photos #11 & #12, Site Sketch Area C).